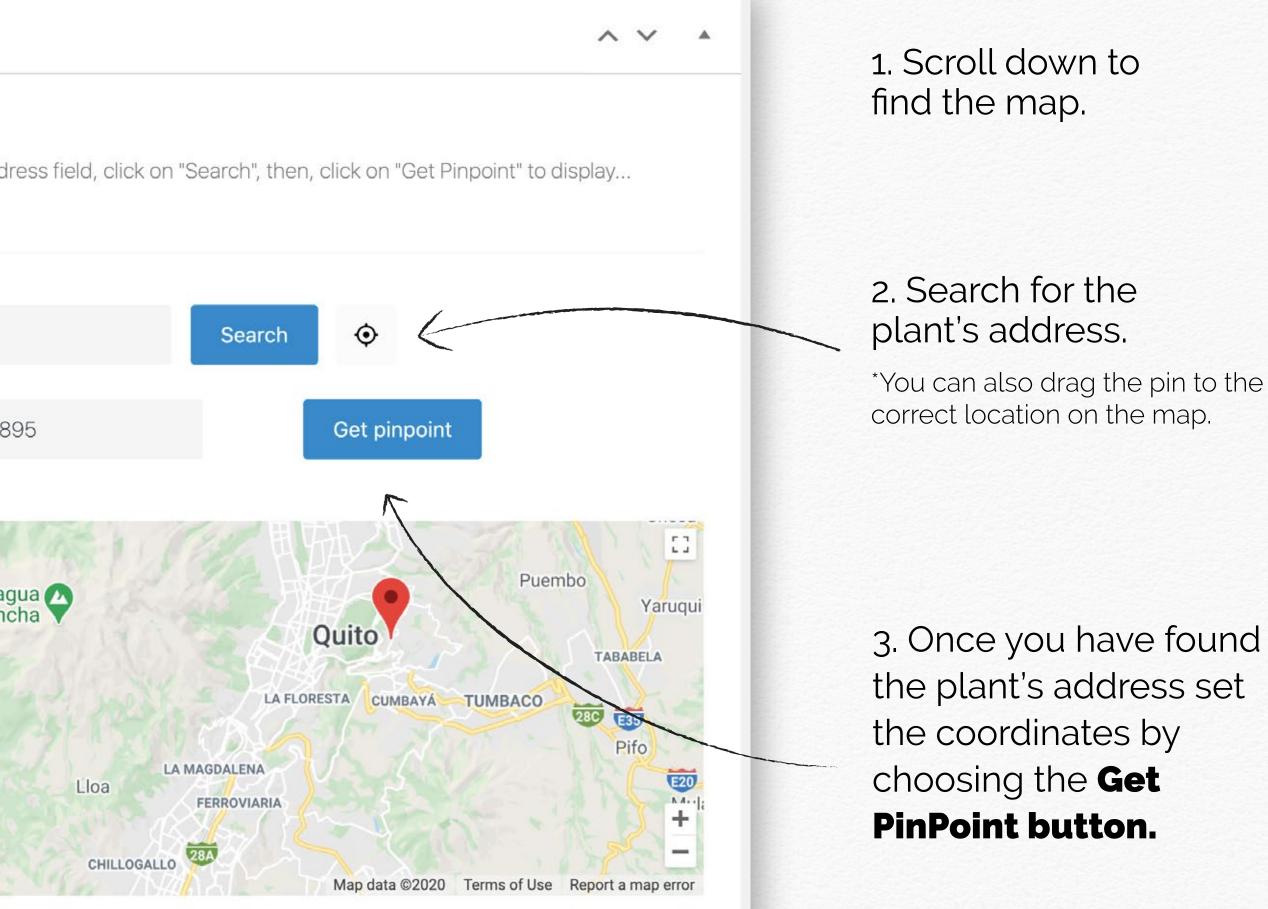

### Choose an address for your plant

#### **GPS** Coordinates

Latitude and longitude of your location. Convert an address or a place to latitude & longitude. Fill the address field, click on "Search", then, click on "Get Pinpoint" to display...

Read more ...

| Address & GPS Coordinates | Enter a location & search  | or Geolocate your   | position                  |
|---------------------------|----------------------------|---------------------|---------------------------|
|                           | Quito, Ecuador             |                     |                           |
|                           | Latitude                   |                     | Longitude                 |
|                           | -0.1831243030759           |                     | -78.44645536348895        |
|                           | Drag the marker to set the | e exact location    |                           |
|                           | Map Satellite              | 114034              |                           |
|                           |                            |                     | Cerro Guagua<br>Pichincha |
|                           |                            | rva del<br>Jajalito |                           |
|                           |                            |                     |                           |
|                           | Google                     |                     | TT ALAN                   |
|                           |                            |                     |                           |